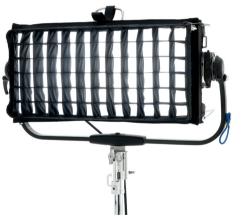

## SNAPGRID® for ARRI® SKYPANEL® X21

Please also refer to the luminaire instructions regarding use of accessories. L2.0049582 / SGA21XP30

Open the SNAPGRID and align it with the safety loop facing up.

Place the white elastic wires around the X21 corners. Tighten them. Don't cover the heat vents on the sides and back.