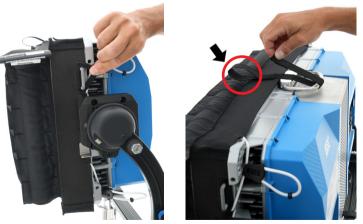

## SNAPGRID® for ARRI® SKYPANEL® X21

Please also refer to the luminaire instructions regarding use of accessories. L2.0049582 / SGA21XP30

Pull the rubber bands over the dome hooks. And secure the SNAPGRID with the elastic loop.

MOUNTING POINT FOR THE SAFETY CABLE Always secure the accessory with a suitable safety cable from falling when the primary mounting method fails.

Read also our additional safety & handling instructions: www.dopchoice.com/instructions